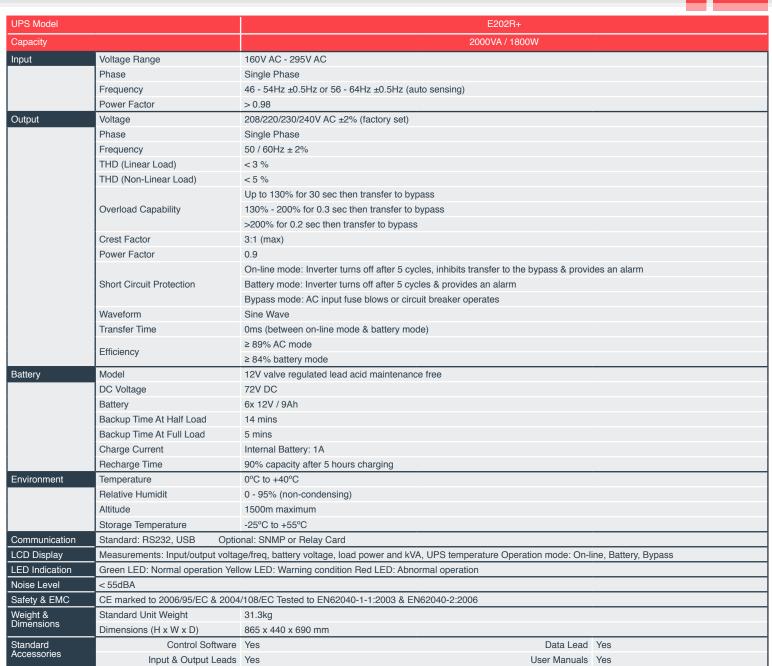

single phase 2 kVA

## Enhanced Power Services Limited

## Features

- High frequency, double conversion on-line technology
- Rotatable LCD suitable for 19" rack or slim tower
- Fully digital DSP control
- Wide input voltage range
- Cold start function
- Advanced battery management
- Selectable ECO mode for high efficiency operation
- Automatic battery charge in UPS off mode
- Lightning and surge protection
- Short circuit and overload protection
- Automatic fan speed control with load variation
- Emergency Power Off facility
- Smart RS232 communications with monitoring software
- USB communications port included
- Optional relay or SNMP communications card
- Matching EER+ battery packs available
- Programmable load shedding in battery mode





All information is subject to Enhanced Power Services Ltd own data & was considered accurate at time of publishing. Enhanced Power Services Ltd reserves the right to make changes in specification without notice or liability. Unit 4 Blackbrook Business Park, Blackbrook Road, Fareham, PO15 5DR, United Kingdom. © Enhanced Power Services Ltd 2014